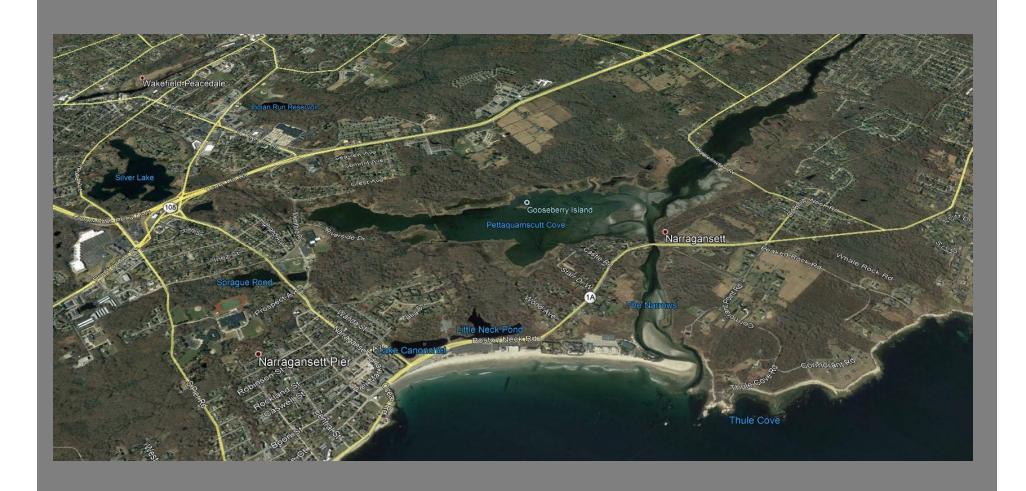

## Canonchet Farm Linear Park Narragansett, Rhode Island

Narrow River Preservation Association *On Pettaquamscutt*January 27, 2019

Canonchet Farm and the Narrow River

Linear Park Concept Plan – Existing Conditions