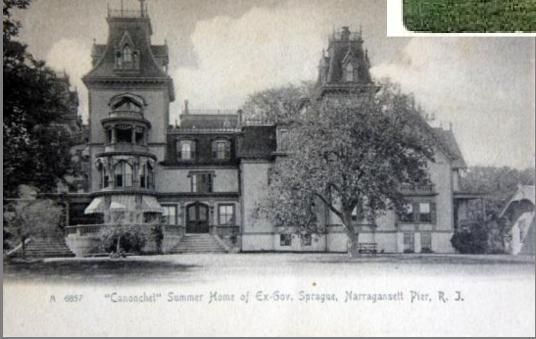

## Canonchet Farm Linear Park Narragansett, Rhode Island

Narrow River Preservation Association *On Pettaquamscutt*January 27, 2019

Canonchet Farm and the Narrow River

Linear Park Concept Plan – Existing Conditions