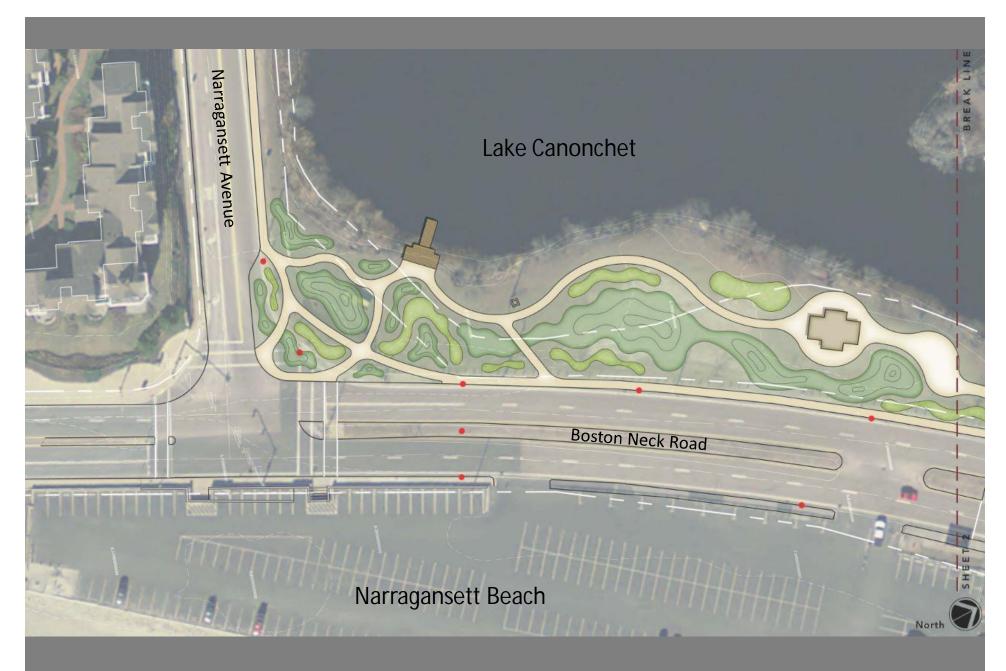

## Canonchet Farm Linear Park Narragansett, Rhode Island

Narrow River Preservation Association *On Pettaquamscutt*January 27, 2019

Canonchet Farm and the Narrow River

Linear Park Concept Plan – Existing Conditions