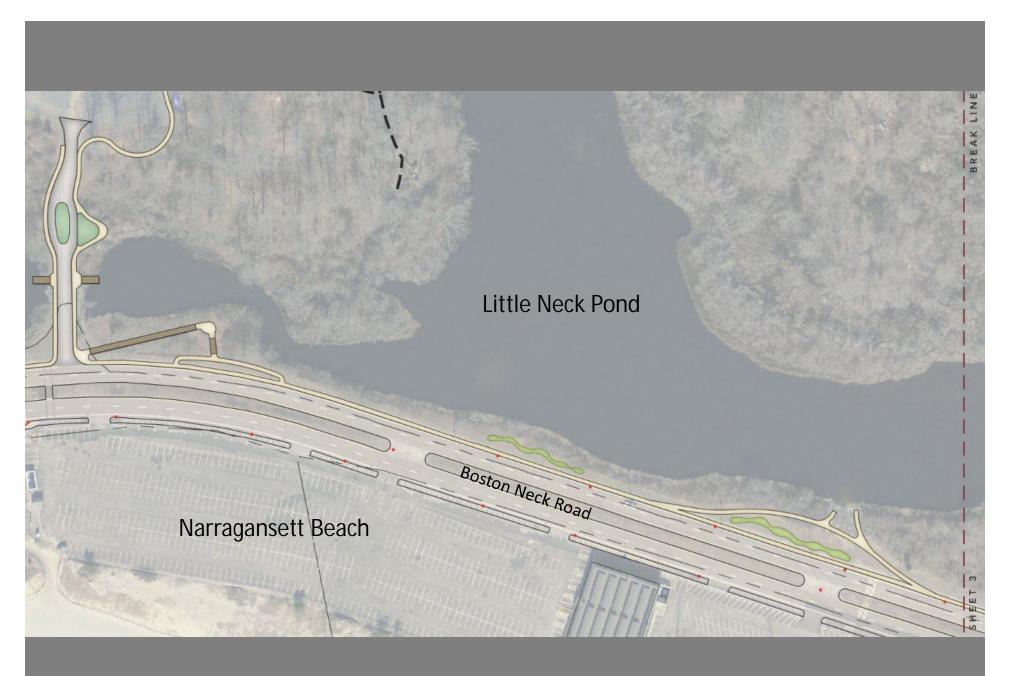

## Canonchet Farm Linear Park Narragansett, Rhode Island

Narrow River Preservation Association *On Pettaquamscutt*January 27, 2019

Canonchet Farm and the Narrow River

Linear Park Concept Plan – Existing Conditions