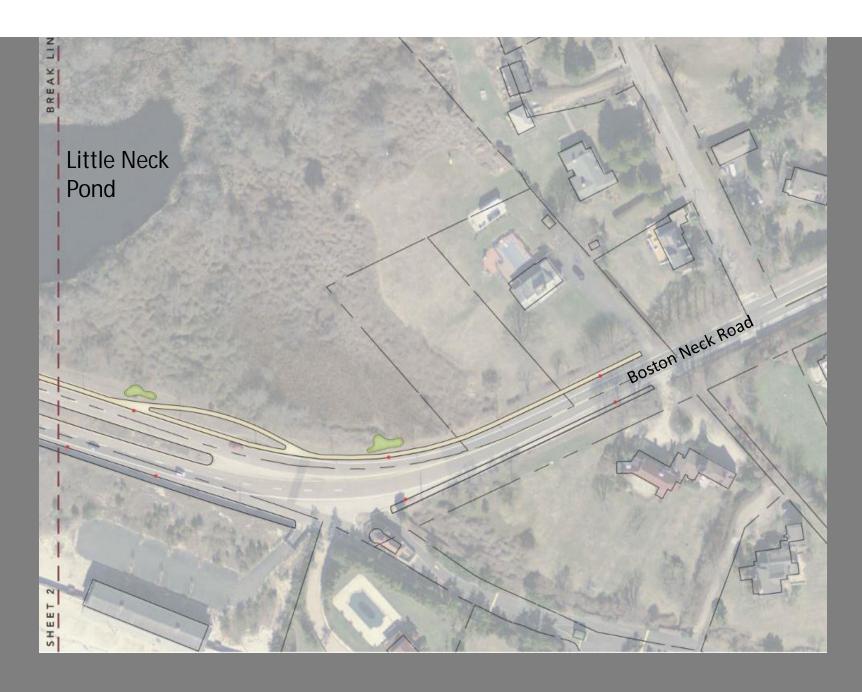

## Canonchet Farm Linear Park Narragansett, Rhode Island

Narrow River Preservation Association *On Pettaquamscutt*January 27, 2019

Canonchet Farm and the Narrow River

Linear Park Concept Plan – Existing Conditions